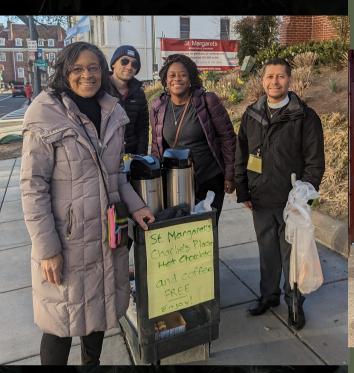

#### SUNDAY, NOVEMBER 12, 2023

With your support and God's help, our community lived out Christ's love in the world this year. Our Mustard Seed Ministry provided refreshments to all who needed it, and we continued our work of racial justice. Together, we will strengthen and build upon these programs by listening to what God is calling us to do in 2024. During this season of stewardship, please prayerfully consider your blessings and what you are able to pledge. You may return the Intended Giving Card before or during the St. Margaret's Day service.